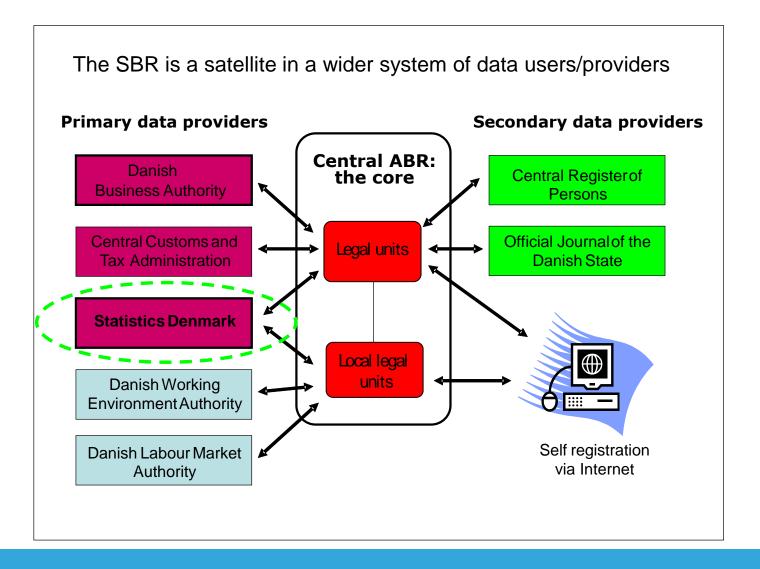

a items covered
  - 2.3 Technical format for data delivery
  - 2.4 Time / frequency for data delivery
- 3. Data minimisation (cf. EU legislation)
- 4. Terms for amending and discontinuing the agreement
- 5. Signature by authorised managers

The template ensures that legal requirements are complied with





# How is public trust maintained?

- Data protection legislation / agreements must be in place and complied with
- Data security rules and systems must be in place and used
- Individual data records/items ('micro data') are confidential
- Data on physical persons are given random identifiers
- No statistical info about individual persons or enterprises is 'sent back' ('one way traffic')





# Zooming in on the statistical business register

# Business Register – the national set-up

















# and temporal Datamodel and implementation

# **Examples of tables in the Danish SBR**

# STATISTICS DENMARK

### Enterprise (OK)

- OK\_no
- Start\_dato
- End\_Dato
- Date\_update
- Source\_update
- ID\_update
- Date correction
- Source\_correction
- ID\_correction
- Type\_correction

### LKAU (ARB)

- ARB no
- Start dato
- End\_Dato
- Date\_update
- Source\_update
- ID\_update
- Date\_correction
- Source\_correction
- ID\_correction
- Type correction

### OK\_ARB\_REL

- OK no
- ARB\_no
- From\_Date
- To\_Date
- Date\_update
- Source\_update
- ID\_update
- Date\_correction
- Source\_correction
- ID\_correction
- Type\_correction

### **Activity Nace 2**

- Unit\_no
- Activity\_code\_Level
- Activity\_code
- Unit\_type
- Date\_update
- Source\_update
- ID\_update
- Date\_co