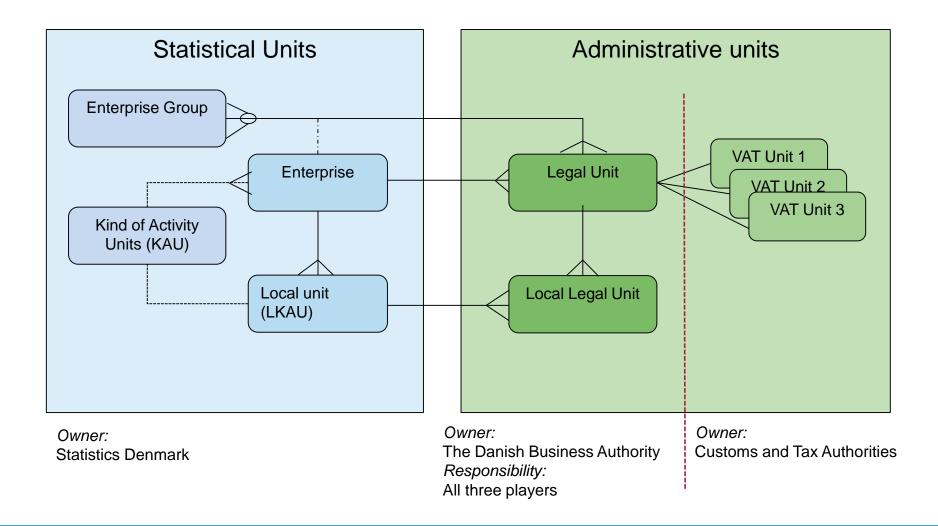

vered
  - 2.3 Technical format for data delivery
  - 2.4 Time / frequency for data delivery
- 3. Data minimisation (cf. EU legislation)
- 4. Terms for amending and discontinuing the agreement
- 5. Signature by authorised managers

The template ensures that legal requirements are complied with





# How is public trust maintained?

- Data protection legislation / agreements must be in place and complied with
- Data security rules and systems must be in place and used
- Individual data records/items ('micro data') are confidential
- Data on physical persons are given random identifiers
- No statistical info about individual persons or enterprises is 'sent back' ('one way traffic')





# Zooming in on the statistical business register

# Business Register – the national set-up

















# and temporal Datamodel and implementation

# **Examples of tables in the Danish SBR**

# STATISTICS DENMARK

### Enterprise (OK)

- OK\_no
- Start\_dato
- End\_Dato
- Date\_update
- Source\_update
- ID\_update
- Date correction
- Source\_correction
- ID\_correction
- Type\_correction

### LKAU (ARB)

- ARB no
- Start dato
- End\_Dato
- Date\_update
- Source\_update
- ID\_update
- Date\_correction
- Source\_correction
- ID\_correction
- Type correction

### OK\_ARB\_REL

- OK no
- ARB\_no
- From\_Date
- To\_Date
- Date\_update
- Source\_update
- ID\_update
- Date\_correction
- Source\_correction
- ID\_correction
- Type\_correction

### **Activity Nace 2**

- Unit\_no
- Activity\_code\_Level
- Activity\_code
- Unit\_type
- Date\_update
- Source\_update
- ID\_update
- Date\_correction
-