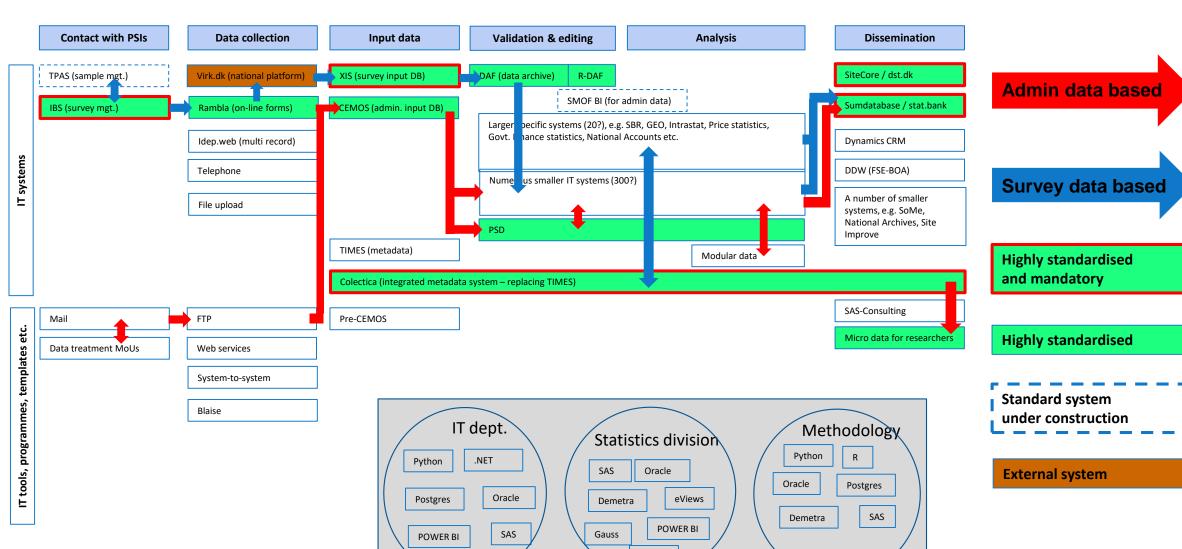

### **EU Twinning Project JO 21 ENI ST 01 22**

Component 1: Roadmap for the development of an integrated administrative data system in Jordan

Activity 1.2.1 Strategy for cooperation with administrative data owners for establishing a SBR 16-19 January 2023