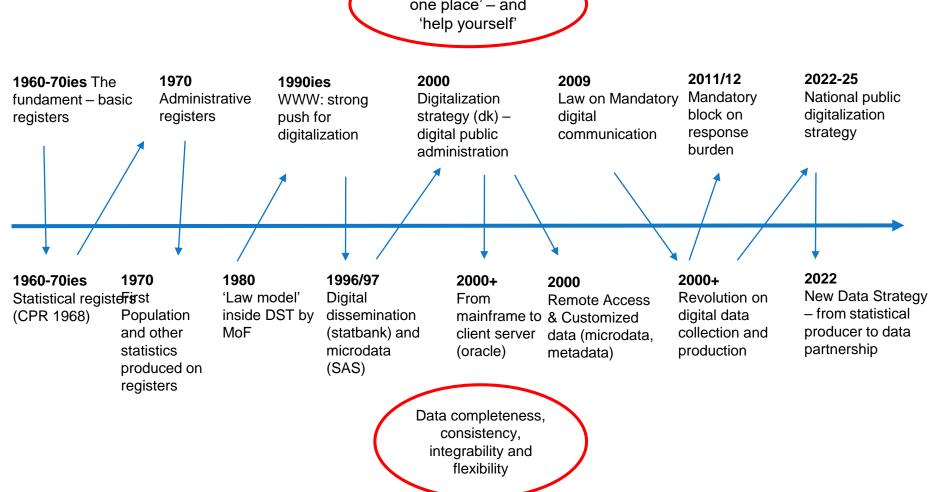

with existing data, and translate them into new knowledge of relevance to society.

### **New competences**

We will develop and attract competent and dedicated employees and managers to turn our vision into reality.

### **Stronger development**

We will set an ambitious and bold development agenda, experiment and test new opportunities whenever the potential to do better presents itself.

### High data security

We are and will remain a leading, recognized and certified data environment, where security is always a primary consideration.

### **Increased efficiency**

We will increase our efficiency using new technological options and work to ensure efficient use of our own resources as well as those of others.



# The register based statistical system

# The long and winding road











- 3 basic registers: Persons (CPR), Business (CVR) and Buildings and Dwellings (BBR)
- 150 other admin. registers are received and linked via these basic registers
- For social statistics surveying is limited to LFS and EU-SILC variables, which are not available from admin. registers
- For business statistics fewer registers are available, but we use all relevant registers available, incl. VAT, Customs data, XBRL, automobiles, bankruptcies, farms etc.
- Other business data are collected system-to-system or via on-line questionnaires. (All data collection is digital by law sine 2010)
- The rest is received as Big Data, e.g. scanner data, Smart Meter, AIS, booking systems etc.





# **Examples outside social statistics**

- Central Admin. Business Register (for SBR and business demogr