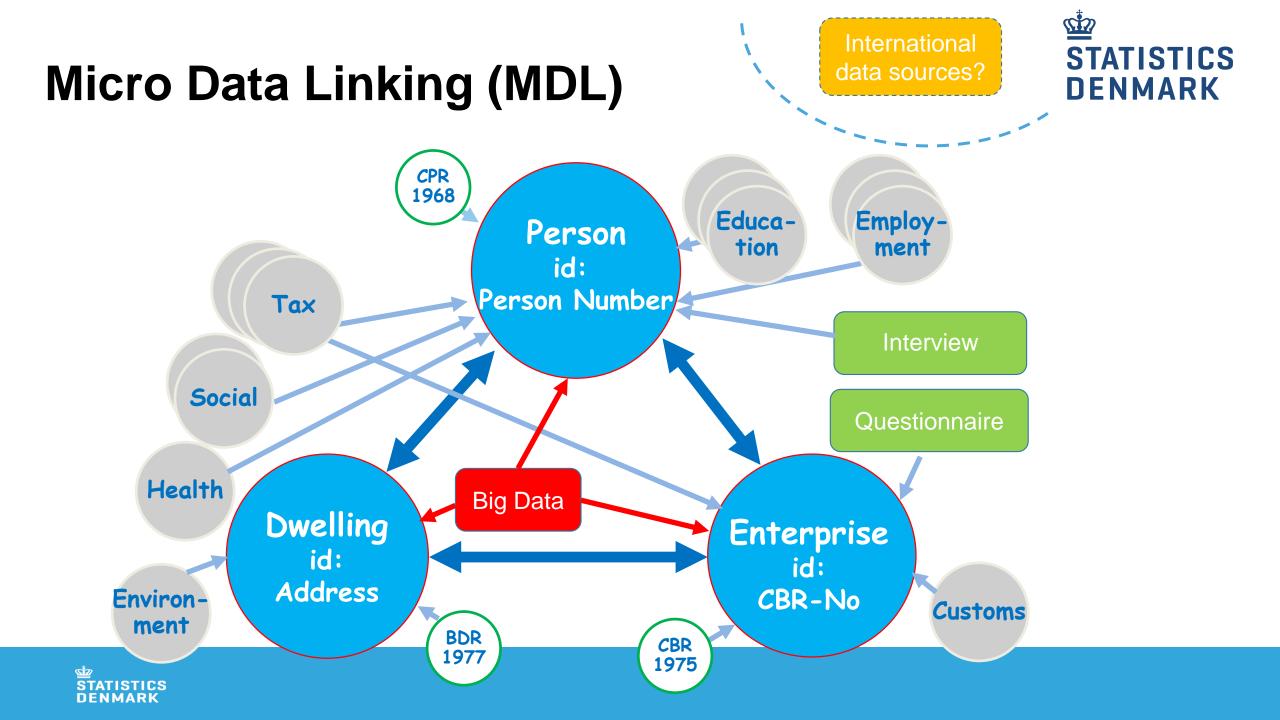

ces as well as those of others.



# The register based statistical system

# The long and winding road











- 3 basic registers: Persons (CPR), Business (CVR) and Buildings and Dwellings (BBR)
- 150 other admin. registers are received and linked via these basic registers
- For social statistics surveying is limited to LFS and EU-SILC variables, which are not available from admin. registers
- For business statistics fewer registers are available, but we use all relevant registers available, incl. VAT, Customs data, XBRL, automobiles, bankruptcies, farms etc.
- Other business data are collected system-to-system or via on-line questionnaires. (All data collection is digital by law sine 2010)
- The rest is received as Big Data, e.g. scanner data, Smart Meter, AIS, booking systems etc.





# **Examples outside social statistics**

- Central Admin. Business Register (for SBR and business demography)
- Register of Buildings and Dwellings (for STS among others)
- VAT (for STS, QNR and SBR)
- XBRL (for SBS and financial accounts)
- Customs data (for ITGS and BoP)
- Automobile register (for STS)
- Bankruptcies (incl. filings)
- Register of agricultural holdings (for SBR and FSS)
- Accounts for agricultural holdings and fishery / aquaculture
- Live stock, pesticides etc. (for agricultural statistics)
- Covid compensation schemes
- Booking and renting of holiday houses (tourism statistics)
- Scanner / barcode data (for CPI)
- Smart meter data (for STS and environmental statistics)
- AIS (gps data sea transport / harbour statistics)
- Ticket sales, lending from libraries etc. (c