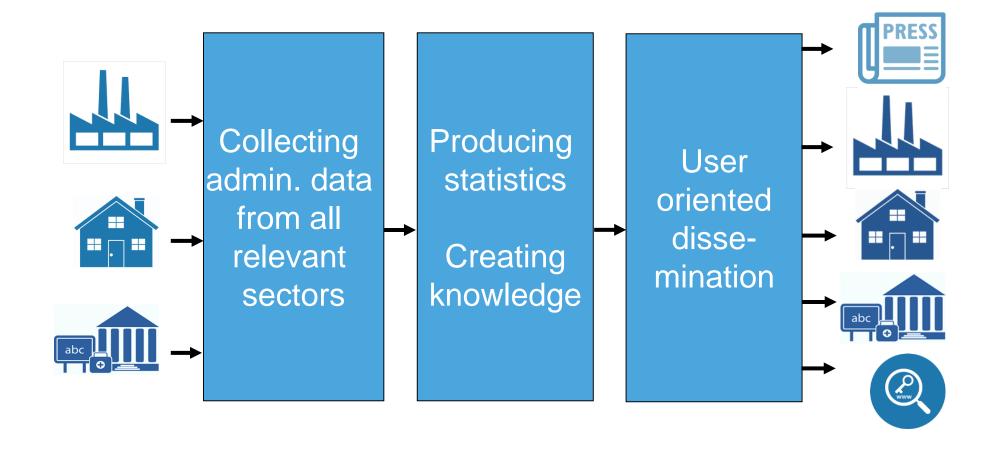

(register of buildings and dwellings)
- Social statistics
  - Employment and salaries ('e-Income' register)
  - Individuals' and households' income and wealth
  - Structural statistics on households' dwelling conditions
- Macro-economic
  - Tax payments from households and corporations
- Geospatial / environmental statistics
  - Land ownership







# What is 'admin data' in this context?

- Structured information which is originally ....
- collected by other authorities for their own purposes ...
- re-used by the NSI for official statistics.







STATISTICS DENMARK

- Coverage
- Structure
- Coherence
- Accuracy
- Combining & linking
- Longitudinal studies
- Cost-effectiveness ("average price per data point")
- Flexibility ("n:m" combinations and MDL)



# How does the process work?









# How is data managed?

- Admin. registers are received, edited and organised in statistical registers
- Data is integrated across subject areas and time
- Statistical registers are combined to give comprehensive and new information
- Investment with high returns





## How does data sharing materialize?

- Cooperation is key: Thorough discussions at strategic as well as practical level
  - Is it OK <u>NOT</u> to share to data?
- Focus on common interests / solutions win-win situations and 'enabling incentives'
- Data sharing agreements (MoU) with data owners regarding content and conditions
- Raise awareness of the importance of high quality data registration
- Ensure adequate data protection





# Standard Template for data delivery MoUs

- 1. Background and purpose
- 2. Delimita