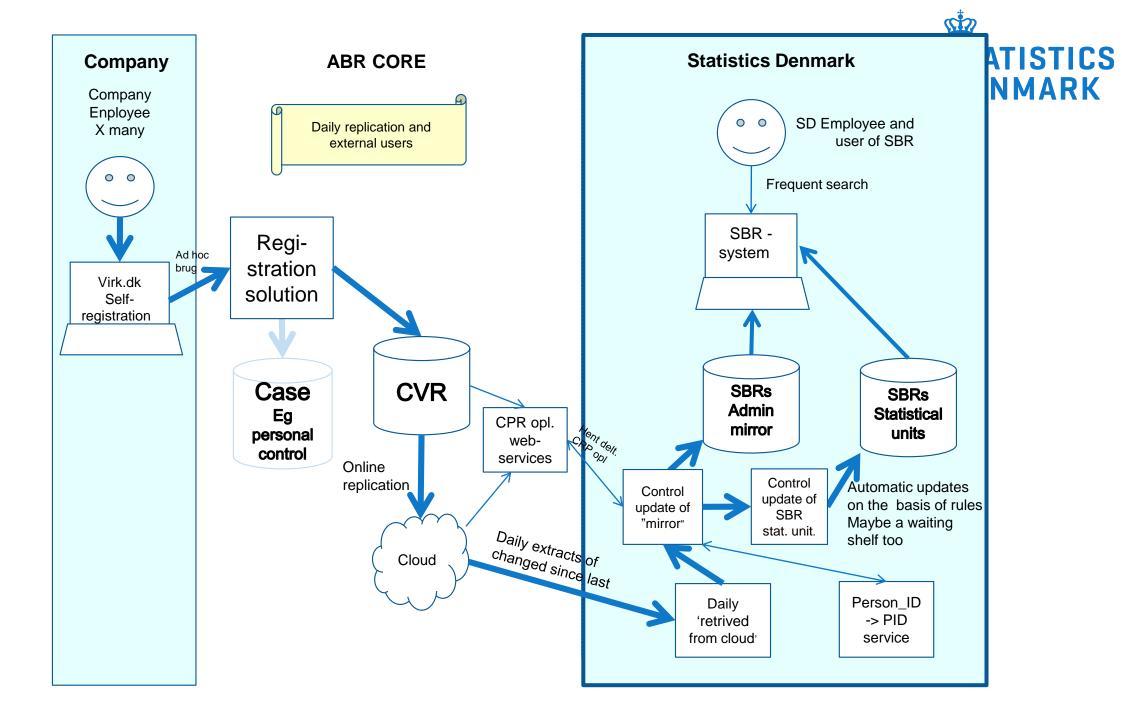

ems covered
  - 2.3 Technical format for data delivery
  - 2.4 Time / frequency for data delivery
- 3. Data minimisation (cf. EU legislation)
- 4. Terms for amending and discontinuing the agreement
- 5. Signature by authorised managers

The template ensures that legal requirements are complied with





# How is public trust maintained?

- Data protection legislation / agreements must be in place and complied with
- Data security rules and systems must be in place and used
- Individual data records/items ('micro data') are confidential
- Data on physical persons are given random identifiers
- No statistical info about individual persons or enterprises is 'sent back' ('one way traffic')





# Zooming in on the statistical business register

# Business Register – the national set-up

















# and temporal Datamodel and implementation

# **Examples of tables in the Danish SBR**

# STATISTICS DENMARK

### Enterprise (OK)

- OK\_no
- Start\_dato
- End\_Dato
- Date\_update
- Source\_update
- ID\_update
- Date correction
- Source\_correction
- ID\_correction
- Type\_correction

### LKAU (ARB)

- ARB no
- Start dato
- End\_Dato
- Date\_update
- Source\_update
- ID\_update
- Date\_correction
- Source\_correction
- ID\_correction
- Type correction

### OK\_ARB\_REL

- OK no
- ARB\_no
- From\_Date
- To\_Date
- Date\_update
- Source\_update
- ID\_update
- Date\_correction
- Source\_correction
- ID\_correction
- Type\_correction

### **Activity Nace 2**

- Unit\_no
- Activity\_code\_Level
- Activity\_code
- Unit\_type
- Date\_update
- Source\_update
- ID\_update
- Date\_correc