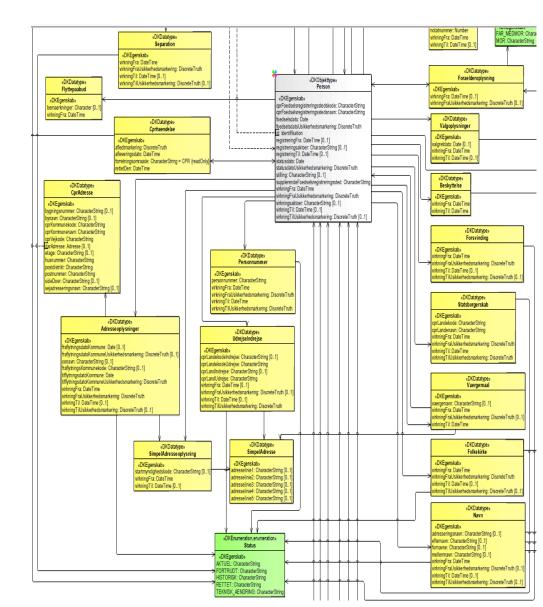

ated by the Danish Government, the municipalities and the Danish Regions
- Achieved through a series of sub-projects
- Fully implemented in 2020
- Aims at securing:
  - Free, fast and reliable access to Basic Data
  - High quality and coherent Basic Data updated at one place
- Aims at contributing to:
  - Increased effectiveness, modernization and high-quality public administration
  - Increased innovation, growth and job creation
  - Reduction of costs





STATISTICS DENMARK

- Prior to the Basic Data Initiative, data was documented and modelled in different ways, making them difficult to combine
- Solution: Creation of a coherent common model for all Basic Data
- Characteristic feature of the model that objects and attributes are unique and can only be found in one Basic Data register





- Basic Data is distributed through The Data Distributor
- Secure, stable and scalable platform
- High availability (99,9%) and high performance
- Possible to compile data from different registers in a single service
- Much more than just a machine ...







# Usage of admin data in the production – overall view

# Advantages of central data sources – the 'ladder'

堂 STATISTICS DENMARK

**Level 5:** Digital partnerships with central supplier of data – structured or unstructured

Central provider supplies NSI with comprehensive data from "all" enterprises

Level 4: Automatic reporting

ERP systems are adapted to automatically transfer data to NSI. Data approved by enterprise.

Level 2-3

Semi-automatic reporting

APP exports data from internal business systems. Data validated and appro